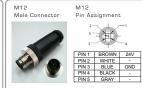

### Optional Connector

Product Part Numbering System : IDD-00-045-4-X-24V-M8

Product Part Numbering System IDD-00-045-4-X-24V-M12