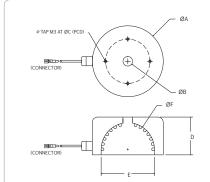

#### Customize Lighting:

- Customize Sizes, Mounting requirements
- Color and Voltage Available
   Consult Technical Sales for More Information

Weight (g) 80 195

| Dimensions (MM) |      |                    |                                                                   |                                |                                                                                                                 | Color                                                                                                                                   | Voltage /                                      | Current                                                                      |
|-----------------|------|--------------------|-------------------------------------------------------------------|--------------------------------|-----------------------------------------------------------------------------------------------------------------|-----------------------------------------------------------------------------------------------------------------------------------------|------------------------------------------------|------------------------------------------------------------------------------|
| ØA              | ØB   | ØC                 | D                                                                 | Ε                              | ØF                                                                                                              |                                                                                                                                         | Watt                                           |                                                                              |
| 55.0            | 12.0 | 40.0               | 23.5                                                              | 40.0                           | 40.0                                                                                                            | • • • •                                                                                                                                 | 24V / 2.88W<br>24V / 3.60W                     | 120mA<br>150mA                                                               |
| 80.0            | 11.0 | 50.0               | 42.5                                                              | 60.0                           | 60.0                                                                                                            | • • • •                                                                                                                                 | 24V / 7.92W<br>24V / 10.08W                    | 330mA<br>420mA                                                               |
|                 | 55.0 | ØA ØB<br>55.0 12.0 | ØA         ØB         ØC           55.0         12.0         40.0 | ØA ØB ØC D 55.0 12.0 40.0 23.5 | ØA         ØB         ØC         D         E           55.0         12.0         40.0         23.5         40.0 | ØA         ØB         ØC         D         E         ØF           55.0         12.0         40.0         23.5         40.0         40.0 | ØA ØB ØC D E ØF  55.0 12.0 40.0 23.5 40.0 40.0 | ØA ØB ØC D E ØF Wortage/  55.0 12.0 40.0 23.5 40.0 40.0 24V/2.88W  24V/7.92W |