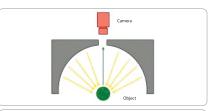

## IDD SERIES - Direct Dome Light Illumination

LED is mounted inside a dome, strong irradiation can be made at whole angles and extreme bright light.

Application: SMD LED inspection, SMD resistor, Crack and chip.