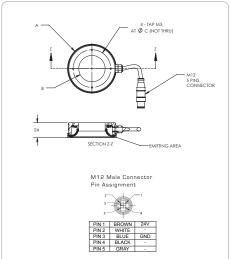

Weight (g) 130 200

|  | Model           | Dimensions (MM) |    |      | Color | Voltage /                  | Curren         |
|--|-----------------|-----------------|----|------|-------|----------------------------|----------------|
|  |                 | А               | В  | С    |       | Watt                       |                |
|  | HPDP-00-070-1-X | 78.0            | 42 | 60.0 | • • • | 24V / 1.80W<br>24V / 2.16W | 75m.<br>90m.   |
|  | HPDP-00-110-2-X | 116.4           | 68 | 90.0 | • • • | 24V / 3.96W<br>24V / 4.37W | 165m.<br>182m. |