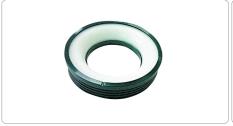

## HPDP SERIES - Larger Uniform Ring Light Illumination

Ingress Protection Power LED with molded diffuser to achieve high uniform area with higher flexibility.

Application: shining surface and food packaging.

- Technical Specification:
  Color Red, Green, Blue and White
- Color Red, Green, Side and White 24V DC Input Power Continuous and Strobe Applications Compact Size Lighting Cable 500mm

- Customize Lighting: Customize Sizes, Mounting
- requirements
  Color and Voltage Available
  Consult Technical Sales for More